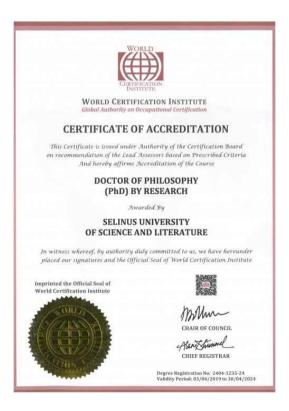

#### Selinus University of Science and Literature has the WCI (World Certification Institute) accreditation

Selinus University is globally accredited by the WCI (World Certification Institute), a leading global certifying body that grants credential awards to individuals and educational institutions. The WCI accredits courses and study programs delivered by universities, colleges, schools, professional institutions and training companies.

WCI has accredited Selinus University of Sciences and Literature after carefully reviewing, validating and authenticating its study programs.

The World Certification Institute examined the following parameters: program content and duration, teacher qualifications and expertise, financial strength and integrity of course providers and, most importantly, titles relevance for professional and career development, in line with Selinus University's mission.

## PhD Certification Sample