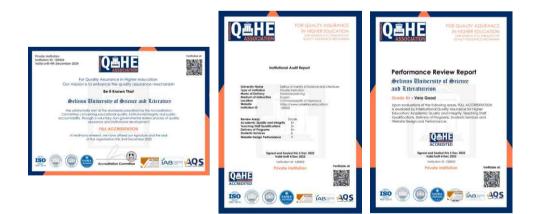

#### Selinus University has the QAHE accreditation (International Association for Quality Assurance in Higher Education)

The QAHE, registered in Delaware (USA), is an independent, private and international organization which is funded through fees charged for its accreditation services to higher education institutions, certification bodies, e-learning management system providers and training organizations.

QAHE is an authority in recognizing higher education institutions for research performances, student services and quality of teaching. Furthermore, QAHE has been assessed conform to the requirements of ISO 9001 (Quality Management System), ISO 29990 (Non-formal Education and Training Services Management System), ISO/IEC 17011 (requirements for the competence, consistent operation and impartiality of accreditation bodies assessing and accrediting conformity assessment bodies), ISO/IEC 17040 (general requirements for the peer assessment process to be carried out by agreement groups of accreditation bodies or conformity assessment bodies), ISO 20000 (Service Management System) and ISO 27001 (Information Security Management System).

With its huge network and worldwide credibility, QAHE accreditation certifies Selinus University's commitment to provide quality education, in compliance to the highest international standards.