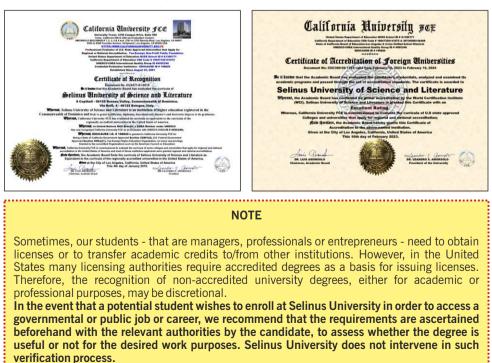

#### Selinus University collaborates with the California University Foreign Credential Evaluation for the issuance of the US certificate of degree equivalence

Thanks to this partnership, a validation procedure of the credits obtained allows Selinus University graduates to obtain the certificate of equivalence in the USA. The CUFCE (https://www.cufce.org/) is an evaluation agency that meets the requirements of the National Curriculum Evaluation Services (NCES) and UNESCO for accredited professional evaluators (PEs) to evaluate curricula and other academic programs of universities, colleges and schools seeking regional or national accreditation in the US.

California University FCE is organized under the Nonprofit Public Benefit Corporation Act for public and charitable purposes and is subject to California Franchise Tax Exempt Status. It is registered with the State of California Registrar of Deeds. California University FCE has applied for and been granted a five-year renewable institutional registration by the Registrar of Los Angeles County, California, current registration number: 20100880209.